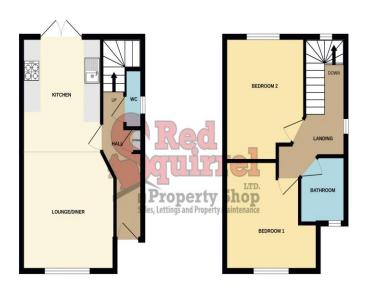

**NEW BUILD DEVELOPMENT** 

2 DOUBLE BEDROOMS

**2 PARKING SPACES** 

**SEMI-DETACHED HOUSE** 

10 YEAR BUILD ZONE WARRANTY

COMPLETED TO HIGH STANDARD

GROUND FLOOR 1ST FLOOR 326 sq.ft. (30.2 sq.m.) approx. 320 sq.ft. (29.8 sq.m.) approx.

UPVC front door. Radiator. Storage cupboard. Woodeffect laminate flooring. Doors & stairs off to:

**Lounge/Dining Area** 15' 1" x 11' 2" (4.6m x 3.4m) Open plan living space. with double glazed window to front aspect. Radiator. Wood-effect laminate flooring.

Kitchen Area 10' 2" x 9' 6" (3.1m x 2.9m)

Double glazed French doors to rear aspect leading to garden. Fitted base & wall units. Integrated oven & hob. Space for all appliances. Wood-effect laminate flooring.

## Cloakroom

Double glazed window to side aspect. Low level WC. Pedestal wash hand basin. Radiator. Wood-effect laminate flooring.

## First Floor Landing

Double glazed window to rear aspect. Double glazed window to side aspect. Loft hatch access. Carpeted flooring. Doors off to:

**Bedroom 1** 12' 2" x 11' 2" (3.7m x 3.4m) Double glazed window to front aspect. Carpeted flooring. Radiator.

**Bedroom 2** 9' 6" x 12' 2" (2.9m x 3.7m) Double glazed window to rear aspect. Radiator. Carpeted flooring.

## **Outside**

TOTAL ELOOR AIRES - 6-66 s.g. ft. (60.0 s.g. m.), approx.

Whits every attement has been made to ensure the excusse, of the totopin continued here, necessiveness of allows, metables, covers and vary other heres are approximate and no exposability is deline to any every consiston or mark anothered. The facility and provide the variety proposed so such by any prospective purchaser. The services, systems and applicances shown have not been texted and no gastration as to their applications of some laws on the way to the services.