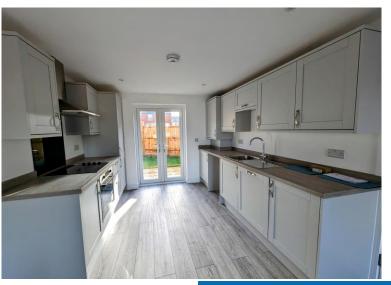

Kitchen Area 10' 2" x 9' 6" (3.1m x 2.9m)

Double glazed French doors to rear aspect leading to garden. Fitted base & wall units. Integrated oven & hob. Space for all appliances. Wood-effect laminate flooring.