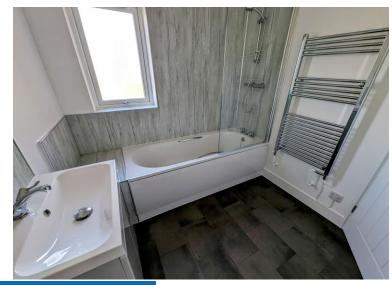

## Cloakroom

Double glazed window to side aspect. Low level WC. Pedestal wash hand basin. Radiator. Wood-effect laminate flooring.