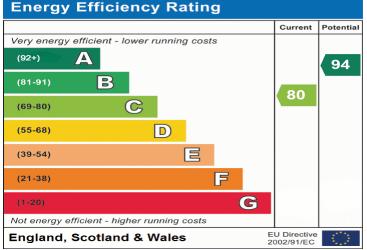

ooring. Doors off to:

**Bedroom 1** 12' 2" x 11' 2" (3.7m x 3.4m) Double glazed window to front aspect. Carpeted flooring. Radiator.

**Bedroom 2** 9' 6" x 12' 2" (2.9m x 3.7m) Double glazed window to rear aspect. Radiator. Carpeted flooring.

## **Outside**





TOTAL ELOOR AIRES - 6-66 s.g. ft. (60.0 s.g. m.), approx.

Whits every attement has been made to ensure the excusse, of the totopin continued here, necessiveness of allows, metables, covers and vary other heres are approximate and no exposability is deline to any every consiston or mark anothered. The facility and provide the variety proposed so such by any prospective purchaser. The services, systems and applicances shown have not been texted and no gastration as to their applications of some laws on the way to the services.